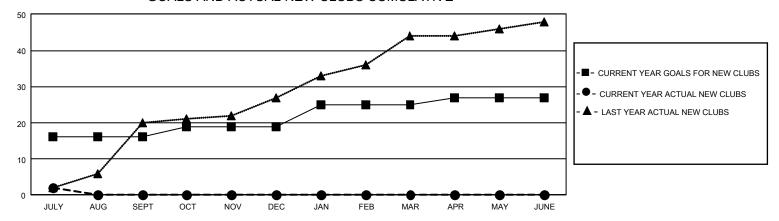

## GMT Constitutional Area 5 - M, Group F

REPORT DOES NOT INCLUDE CLUBS IN UNDISTRICTED AREAS.

| Clubs                 |               |           |               | Members               |                           |                         |                                                    |
|-----------------------|---------------|-----------|---------------|-----------------------|---------------------------|-------------------------|----------------------------------------------------|
| RESULTS FOR 2024-2025 |               |           |               | RESULTS FOR 2024-2025 |                           |                         |                                                    |
| QUARTER               | NEW CLUB GOAL | NEW CLUBS | DROPPED CLUBS | QUARTER               | MEMBER GROWTH NET<br>GOAL | MEMBER GROWTH<br>ACTUAL | DROPPED MEMBERS<br>ACTUAL (including<br>transfers) |
| JULY/AUG/SEPT         | 48            | 2         | 5             | JULY/AUG/SEP          | T 2466                    | 3,121                   | 585                                                |
| OCT/NOV/DEC           | 9             | 0         | 0             | OCT/NOV/DEC           | 836                       | 0                       | 0                                                  |
| JAN/FEB/MAR           | 18            | 0         | 0             | JAN/FEB/MAR           | 938                       | 0                       | 0                                                  |
| APR/MAY/JUNE          | 6             | 0         | 0             | APR/MAY/JUNE          | 430                       | 0                       | 0                                                  |

## GOALS AND ACTUAL NEW CLUBS CUMULATIVE