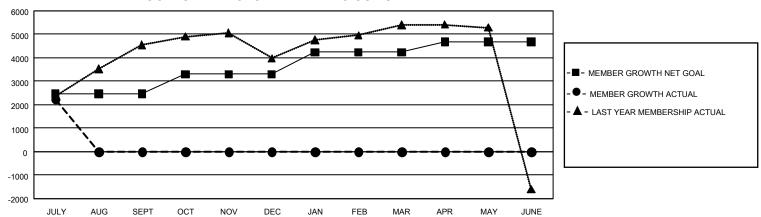

## GMT Constitutional Area 5 - M, Group F

REPORT DOES NOT INCLUDE CLUBS IN UNDISTRICTED AREAS.

| Clubs                 |               |           |               | Members               |                           |                         |                                                    |
|-----------------------|---------------|-----------|---------------|-----------------------|---------------------------|-------------------------|----------------------------------------------------|
| RESULTS FOR 2024-2025 |               |           |               | RESULTS FOR 2024-2025 |                           |                         |                                                    |
| QUARTER               | NEW CLUB GOAL | NEW CLUBS | DROPPED CLUBS | QUARTER               | MEMBER GROWTH NET<br>GOAL | MEMBER GROWTH<br>ACTUAL | DROPPED MEMBERS<br>ACTUAL (including<br>transfers) |
| JULY/AUG/SEPT         | 48            | 2         | 5             | JULY/AUG/SEP          | T 2466                    | 3,121                   | 585                                                |
| OCT/NOV/DEC           | 9             | 0         | 0             | OCT/NOV/DEC           | 836                       | 0                       | 0                                                  |
| JAN/FEB/MAR           | 18            | 0         | 0             | JAN/FEB/MAR           | 938                       | 0                       | 0                                                  |
| APR/MAY/JUNE          | 6             | 0         | 0             | APR/MAY/JUNE          | 430                       | 0                       | 0                                                  |

## GOALS AND ACTUAL MEMBERS CUMULATIVE

| DROPPED CLUBS: 5 |     | 564 CLUBS OF 1,161 ADDED 1<br>OR MORE NEW MEMBERS | GENDER DISTRIBUTION                |                 |  |
|------------------|-----|---------------------------------------------------|------------------------------------|-----------------|--|
|                  |     |                                                   | MALE                               | 26,658 (67.16%) |  |
|                  |     |                                                   | FEMALE                             | 13,020 (32.80%) |  |
| DROPPED MEMBERS  |     |                                                   | NON BINARY                         | 0 (0.00%)       |  |
| DECEASED         | 9   |                                                   | PREFER NOT TO ANSWER               | 16 (0.04%)      |  |
| CLUB CANCELLED   | 0   |                                                   | TOTAL FAMILY UNIT MEMBERS 2,855    |                 |  |
| OTHER            | 572 | CLICK HERE FOR                                    |                                    |                 |  |
| TOTAL            | 581 | CUMULATIVE MEMBERSHIP DATA                        | FAMILY MEMBERS PAYING HALF DUES 1, |                 |  |